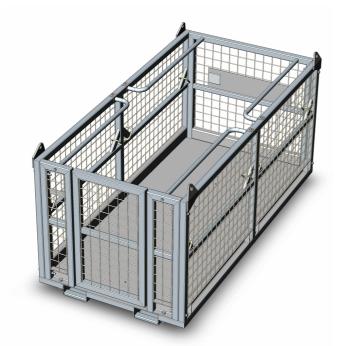

## **Type WP-2 Crane Cage Work Platform**

The type WP-2 Crane Cage Work Platform has been designed strictly in accordance with Australian Standard AS 1418.17 and is suitable for a maximum of six people. Work performed in this Cage shall be limited to special tasks of short duration in situations where necessary to elevate personnel where it is not practicable to erect scaffolds or use a specially designed device. Fork Arm slippers are provided for transport purposes only. The standard finish on the Cage is Zinc finish.

## SPECIFICATIONS:

- Suitable for 6 people
- Safe Working Load (SWL) 750kg
- Unit Weight 415kg
- Supplied with Lifting Chains

(Lifting Chains not shown)