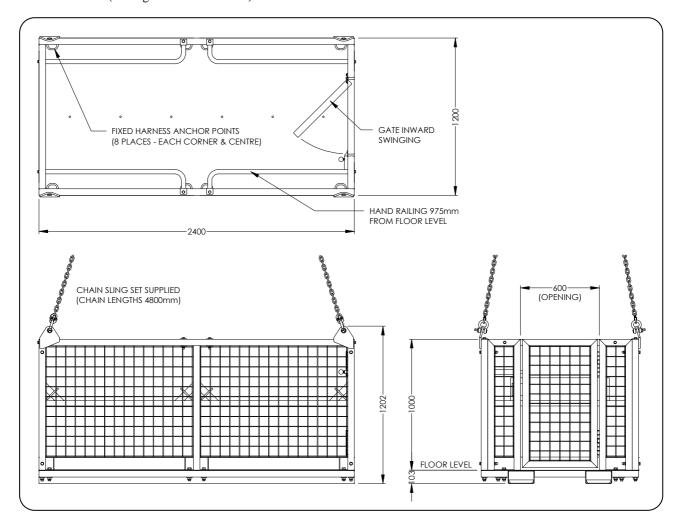

## **Type WP-2 Crane Cage Work Platform**

The type WP-2 Crane Cage Work Platform has been designed strictly in accordance with Australian Standard AS 1418.17 and is suitable for a maximum of six people. Work performed in this Cage shall be limited to special tasks of short duration in situations where necessary to elevate personnel where it is not practicable to erect scaffolds or use a specially designed device. Fork Arm slippers are provided for transport purposes only. The standard finish on the Cage is Zinc finish.

## SPECIFICATIONS:

- Suitable for 6 people
- Safe Working Load (SWL) 750kg
- Unit Weight 415kg
- Supplied with Lifting Chains

(Lifting Chains not shown)