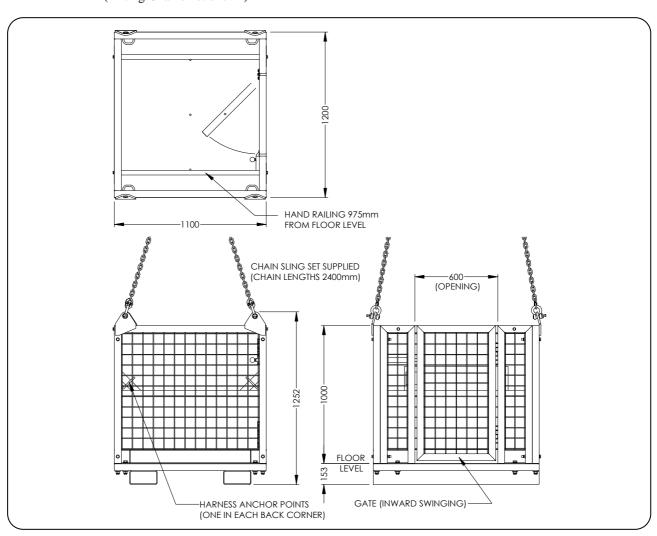

## **Type WP-1 Crane Cage Work Platform**

The type WP-1 Crane Cage Work Platform has been designed strictly in accordance with Australian Standard AS 1418.17 and is suitable for a maximum of four people. Work performed in this Cage shall be limited to special tasks of short duration in situations where necessary to elevate personnel where it is not practicable to erect scaffolds or use a specially designed device. Fork Arm slippers are provided for transport purposes only. The standard finish on the Cage is Zinc finish.

## **SPECIFICATIONS:**

- Suitable for 4 people
- Safe Working Load (SWL) 500kg
- Unit Weight 270kg
- Supplied with Lifting Chains

(Lifting Chains not shown)