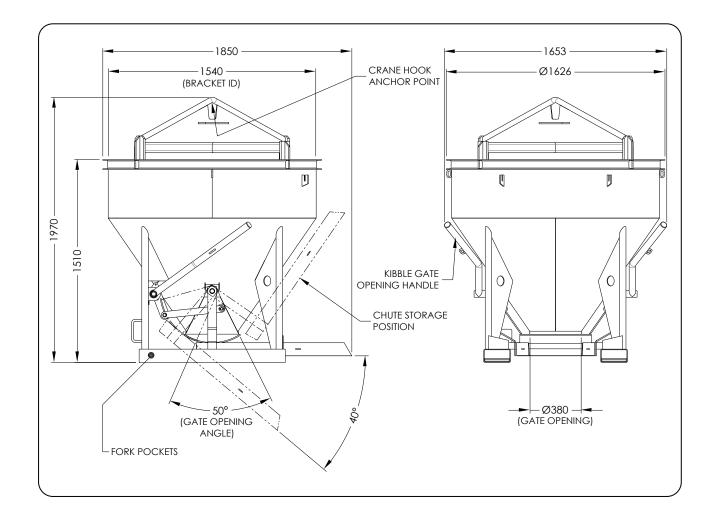

## Type CK-1.5 Concrete Kibble

Concrete Kibbles have been designed for easy transfer of concrete on site by overhead crane.

The type CK-1.5 Concrete Kibble has a volume capacity of 1.5 cubic metres. This lightweight, yet heavy duty Kibble, can be used for both bottom or side discharge with the use of the adjustable chute. This unit is lever operated from either side, allowing flexible operation. The unit has been fitted with Forklift pockets for transport purposes about the work site. Also available in 0.5 and 1.0 cubic metre capacity units.

## **SPECIFICATIONS:**

- Working Load Limit (WLL) 4000kg
- Volume Capacity 1.5 cubic metres
- Unit Weight 415kg
- Fork Pocket Size 185 x 60mm
- Fork Pocket Centres 870mm
- Painted 'Safety Yellow" enamel