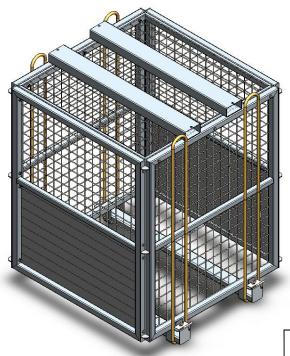

## **Type BSN Brick Cage**

The type BC Brick Cage is designed to convey pallets of bricks or similar loose products safely to a work location via overhead crane. Suitable for 1200mm square pallets (1240mm clear inside). Signage Panels have been added to 2 opposite sides outside the Mesh panelling.

Two standard sizes available BC-1 and BC-2.