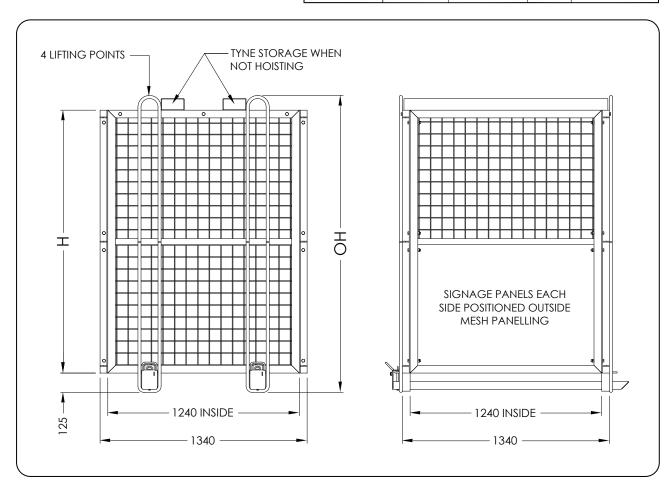

## **Type BSN Brick Cage**

The type BC Brick Cage is designed to convey pallets of bricks or similar loose products safely to a work location via overhead crane. Suitable for 1200mm square pallets (1240mm clear inside). Signage Panels have been added to 2 opposite sides outside the Mesh panelling.

## **SPECIFICATIONS:**

- 4 Point Lift
- Lift Capacity 2000kg
- Zinc Plated Finish
- Tine storage when not hoisting
- Chains not included.

|      | PALLET MAX.<br>HEIGHT | BRICK CAGE<br>OVERALL HEIGHT | UNIT<br>WEIGHT | UNIT FLAT PACK<br>SIZE |
|------|-----------------------|------------------------------|----------------|------------------------|
| TYPE | Н                     | ОН                           | KG             | mm                     |
| BC-1 | 1500                  | 1720                         | 255            | 1750 x 1370 x 475      |
| BC-2 | 1700                  | 1920                         | 280            | 1950 x 1370 x 475      |